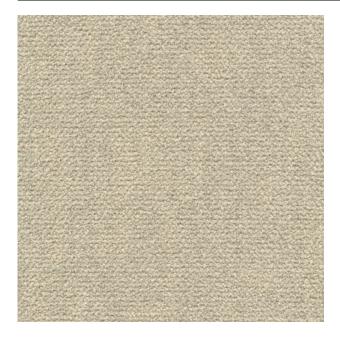

#### Description

a high-end bouclé upholstery fabric which feels like wool. Monza is made from a combination of mostly natural materials, resulting in a woollen look. The rich bouclé structure nicely showcases the bold, yet natural colours.

### Product images