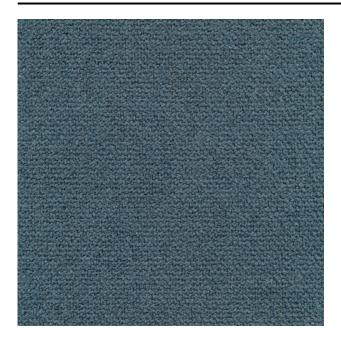

#### Description

a high-end bouclé upholstery fabric which feels like wool. Monza is made from a combination of mostly natural materials, resulting in a woollen look. The rich bouclé structure nicely showcases the bold, yet natural colours.

## **Product images**