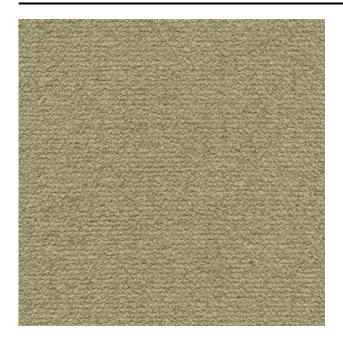

#### Description

a high-end bouclé upholstery fabric which feels like wool. Monza is made from a combination of mostly natural materials, resulting in a woollen look. The rich bouclé structure nicely showcases the bold, yet natural colours.

## **Product images**