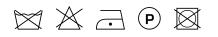

m)               | 140 cm                                                        |
| Weight (g/m1)            | 924 g/m1                                                      |
| Lightfasness (scale 1-8) | 5                                                             |
| Pilling                  | 4-5                                                           |
| Wear resistance          | 80000                                                         |
| Flameretardant           | Yes                                                           |
| Color variants           | 26                                                            |
| Shrinkage (%)            | 1%                                                            |

#### Washing instructions

#### Industrial washing instructions



Does not apply.

### Product images