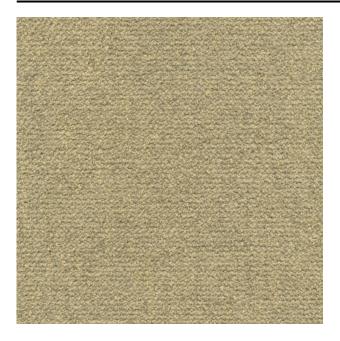

#### Description

a high-end bouclé upholstery fabric which feels like wool. Monza is made from a combination of mostly natural materials, resulting in a woollen look. The rich bouclé structure nicely showcases the bold, yet natural colours.

### Product images