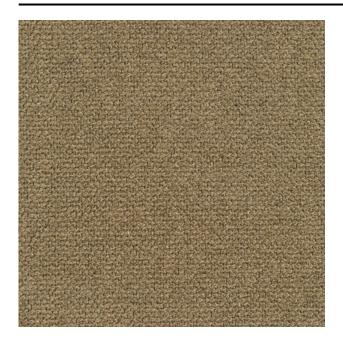

#### Description

a high-end bouclé upholstery fabric which feels like wool. Monza is made from a combination of mostly natural materials, resulting in a woollen look. The rich bouclé structure nicely showcases the bold, yet natural colours.

### **Product images**