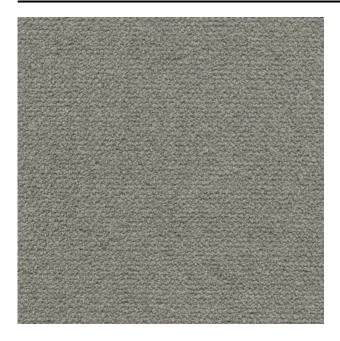

#### Description

a high-end bouclé upholstery fabric which feels like wool. Monza is made from a combination of mostly natural materials, resulting in a woollen look. The rich bouclé structure nicely showcases the bold, yet natural colours.

### Product images