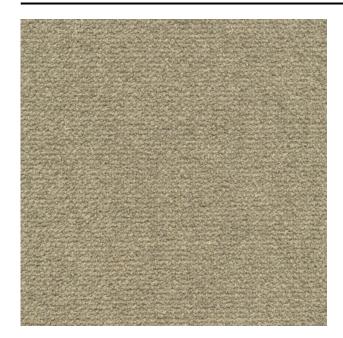

#### Description

a high-end bouclé upholstery fabric which feels like wool. Monza is made from a combination of mostly natural materials, resulting in a woollen look. The rich bouclé structure nicely showcases the bold, yet natural colours.

### **Product images**