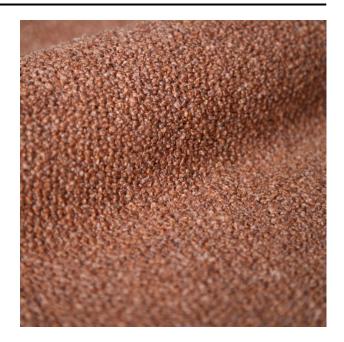

### Description

a high-end bouclé upholstery fabric which feels like wool. Monza is made from a combination of mostly natural materials, resulting in a woollen look. The rich bouclé structure nicely showcases the bold, yet natural colours.

### **Product images**