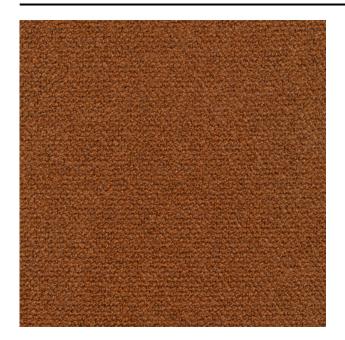

### Description

a high-end bouclé upholstery fabric which feels like wool. Monza is made from a combination of mostly natural materials, resulting in a woollen look. The rich bouclé structure nicely showcases the bold, yet natural colours.

### **Product images**