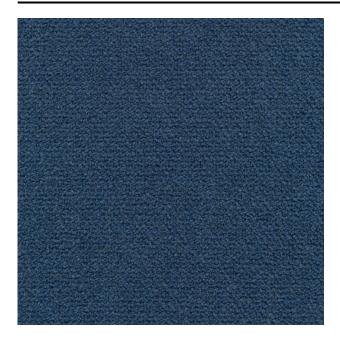

#### Description

a high-end bouclé upholstery fabric which feels like wool. Monza is made from a combination of mostly natural materials, resulting in a woollen look. The rich bouclé structure nicely showcases the bold, yet natural colours.

### Product images