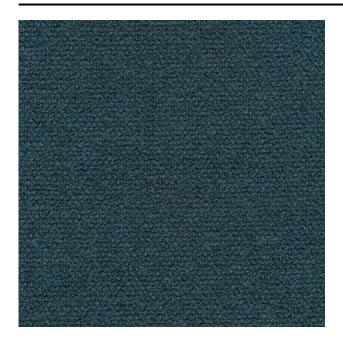

#### Description

a high-end bouclé upholstery fabric which feels like wool. Monza is made from a combination of mostly natural materials, resulting in a woollen look. The rich bouclé structure nicely showcases the bold, yet natural colours.

## **Product images**