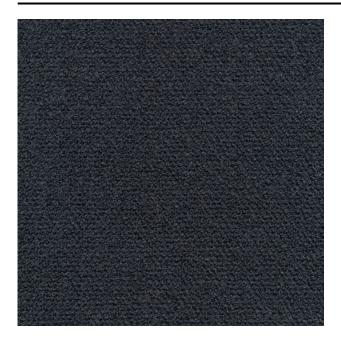

#### Description

a high-end bouclé upholstery fabric which feels like wool. Monza is made from a combination of mostly natural materials, resulting in a woollen look. The rich bouclé structure nicely showcases the bold, yet natural colours.

## **Product images**