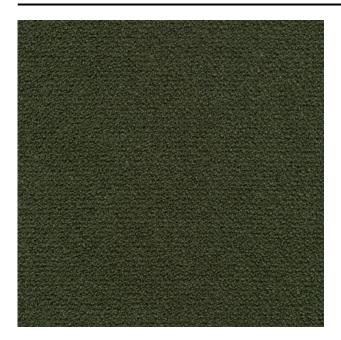

#### Description

a high-end bouclé upholstery fabric which feels like wool. Monza is made from a combination of mostly natural materials, resulting in a woollen look. The rich bouclé structure nicely showcases the bold, yet natural colours.

### **Product images**