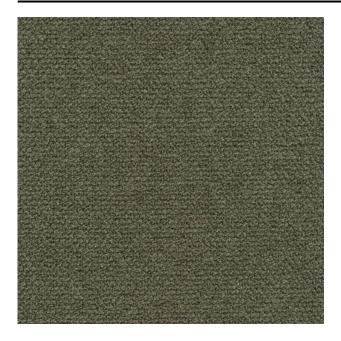

#### Description

a high-end bouclé upholstery fabric which feels like wool. Monza is made from a combination of mostly natural materials, resulting in a woollen look. The rich bouclé structure nicely showcases the bold, yet natural colours.

### Product images