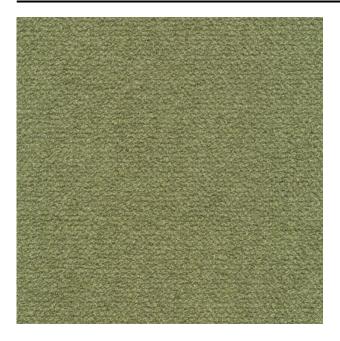

#### Description

a high-end bouclé upholstery fabric which feels like wool. Monza is made from a combination of mostly natural materials, resulting in a woollen look. The rich bouclé structure nicely showcases the bold, yet natural colours.

### Product images