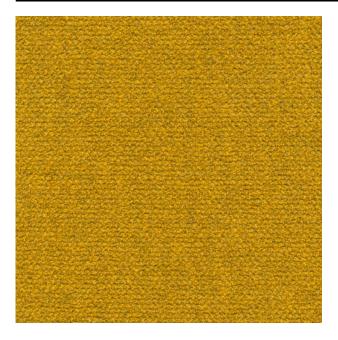

#### Description

a high-end bouclé upholstery fabric which feels like wool. Monza is made from a combination of mostly natural materials, resulting in a woollen look. The rich bouclé structure nicely showcases the bold, yet natural colours.

#### Specifications

| Part ID                  | 0400110066                                                    |
|--------------------------|---------------------------------------------------------------|
| Composition              | 28% acrylic, 24% cotton, 20% viscose, 16% wool, 12% polyester |
| Width (cm)               | 140 cm                                                        |
| Weight (g/m1)            | 924 g/m1                                                      |
| Lightfasness (scale 1-8) | 5                                                             |
| Pilling                  | 4-5                                                           |
| Wear resistance          | 80000                                                         |
| Flameretardant           | Yes                                                           |
| Color variants           | 26                                                            |
| Shrinkage (%)            | 1%                                                            |