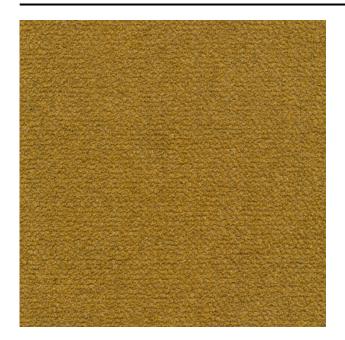

#### Description

a high-end bouclé upholstery fabric which feels like wool. Monza is made from a combination of mostly natural materials, resulting in a woollen look. The rich bouclé structure nicely showcases the bold, yet natural colours.

### **Product images**