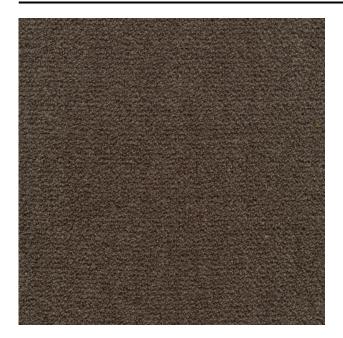

### Description

a high-end bouclé upholstery fabric which feels like wool. Monza is made from a combination of mostly natural materials, resulting in a woollen look. The rich bouclé structure nicely showcases the bold, yet natural colours.

#### **Specifications**

| Part ID                  | 0400110071                                                    |
|--------------------------|---------------------------------------------------------------|
| Composition              | 28% acrylic, 24% cotton, 20% viscose, 16% wool, 12% polyester |
| Width (cm)               | 140 cm                                                        |
| Weight (g/m1)            | 924 g/m1                                                      |
| Lightfasness (scale 1-8) | 5                                                             |
| Pilling                  | 4-5                                                           |
| Wear resistance          | 80000                                                         |
| Flameretardant           | Yes                                                           |
| Color variants           | 26                                                            |
| Shrinkage (%)            | 1%                                                            |
|                          |                                                               |