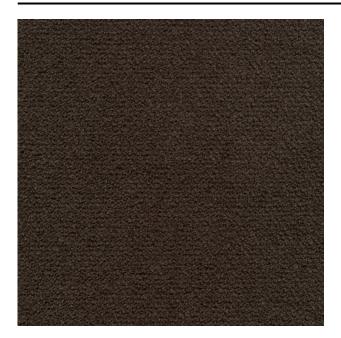

#### Description

a high-end bouclé upholstery fabric which feels like wool. Monza is made from a combination of mostly natural materials, resulting in a woollen look. The rich bouclé structure nicely showcases the bold, yet natural colours.

### **Product images**