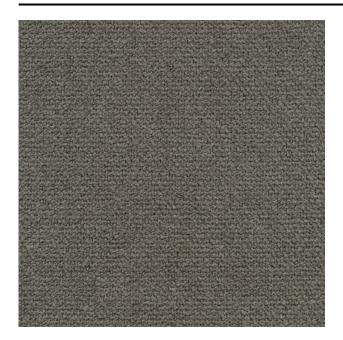

### Description

a high-end bouclé upholstery fabric which feels like wool. Monza is made from a combination of mostly natural materials, resulting in a woollen look. The rich bouclé structure nicely showcases the bold, yet natural colours.

#### **Specifications**

| Part ID                  | 0400110083                                                    |
|--------------------------|---------------------------------------------------------------|
| Composition              | 28% acrylic, 24% cotton, 20% viscose, 16% wool, 12% polyester |
| Width (cm)               | 140 cm                                                        |
| Weight (g/m1)            | 924 g/m1                                                      |
| Lightfasness (scale 1-8) | 5                                                             |
| Pilling                  | 4-5                                                           |
| Wear resistance          | 80000                                                         |
| Flameretardant           | Yes                                                           |
| Color variants           | 26                                                            |
| Shrinkage (%)            | 1%                                                            |
|                          |                                                               |