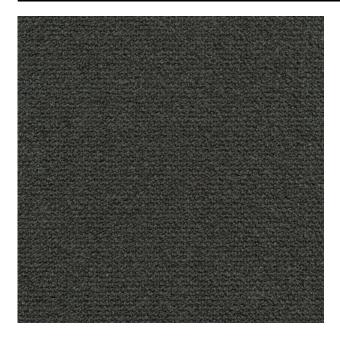

#### Description

a high-end bouclé upholstery fabric which feels like wool. Monza is made from a combination of mostly natural materials, resulting in a woollen look. The rich bouclé structure nicely showcases the bold, yet natural colours.

### Product images