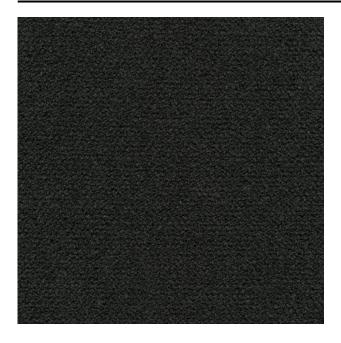

#### Description

a high-end bouclé upholstery fabric which feels like wool. Monza is made from a combination of mostly natural materials, resulting in a woollen look. The rich bouclé structure nicely showcases the bold, yet natural colours.

### Product images