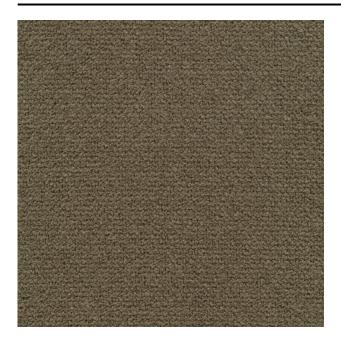

#### Description

a high-end bouclé upholstery fabric which feels like wool. Monza is made from a combination of mostly natural materials, resulting in a woollen look. The rich bouclé structure nicely showcases the bold, yet natural colours.

### **Product images**