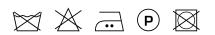

m1                                                                      |
| Lightfasness (scale 1-8) | 6                                                                              |
| Pilling                  | 3-4                                                                            |
| Wear resistance          | 70000                                                                          |
| Certifications           | OEKOTEX                                                                        |
| Color variants           | 17                                                                             |
| Shrinkage (%)            | 1%                                                                             |

#### Washing instructions

#### Industrial washing instructions



Does not apply.

### Product images