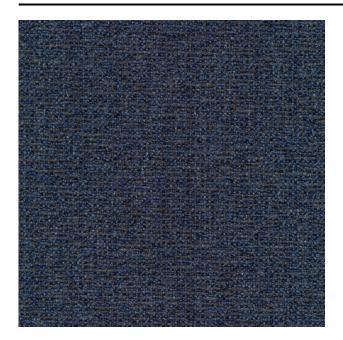

|
| Pilling                  | 3-4                                                                         |
| Wear resistance          | 70000                                                                       |
| Certifications           | OEKOTEX                                                                     |
| Color variants           | 17                                                                          |
| Shrinkage (%)            | 1%                                                                          |
|                          |                                                                             |

#### Washing instructions

Industrial washing instructions











Does not apply.

### **Product images**