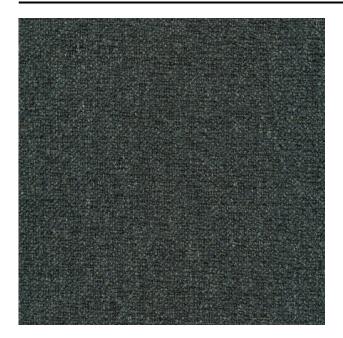

|
| Pilling                  | 3-4                                                                         |
| Wear resistance          | 70000                                                                       |
| Certifications           | OEKOTEX                                                                     |
| Color variants           | 17                                                                          |
| Shrinkage (%)            | 1%                                                                          |
|                          |                                                                             |

#### Washing instructions

Industrial washing instructions











Does not apply.

### **Product images**