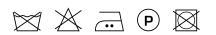

m1                                                                      |
| Lightfasness (scale 1-8) | 6                                                                              |
| Pilling                  | 3-4                                                                            |
| Wear resistance          | 70000                                                                          |
| Certifications           | OEKOTEX                                                                        |
| Color variants           | 17                                                                             |
| Shrinkage (%)            | 1%                                                                             |

#### Washing instructions

#### Industrial washing instructions



Does not apply.

### Product images