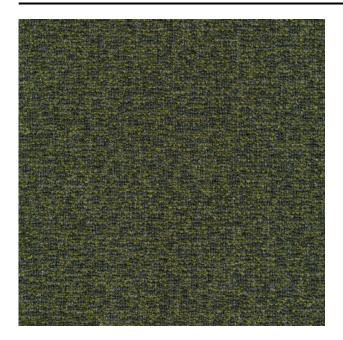

### Description

a premium upholstery fabric, woven using a unique mix of materials. Serra is the embodiment of understated luxury. A fabric with a pure and natural appearance, but also exuding luxury. Each colourway displays a combination of subtle shades of mostly soft early tones.

### **Product images**