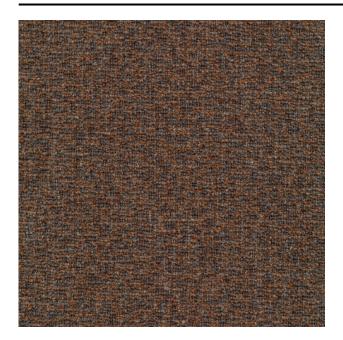

|
| Pilling                  | 3-4                                                                         |
| Wear resistance          | 70000                                                                       |
| Certifications           | OEKOTEX                                                                     |
| Color variants           | 17                                                                          |
| Shrinkage (%)            | 1%                                                                          |
|                          |                                                                             |

#### Washing instructions

Industrial washing instructions











Does not apply.

### **Product images**