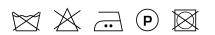

m1                                                                      |
| Lightfasness (scale 1-8) | 6                                                                              |
| Pilling                  | 3-4                                                                            |
| Wear resistance          | 70000                                                                          |
| Certifications           | OEKOTEX                                                                        |
| Color variants           | 17                                                                             |
| Shrinkage (%)            | 1%                                                                             |

#### Washing instructions

#### Industrial washing instructions



Does not apply.

### Product images