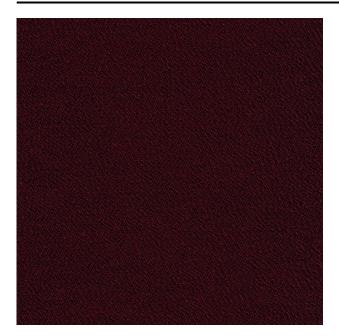

#### Description

a contemporary interpretation of a classic bouclé upholstery fabric. Woven using a mix of materials with wool in the lead. A soft, dynamic fabric for many applications. Alto is available in an extensive contemporary colour palette, including both vibrant warm tones and soft natural colours.

### **Product images**