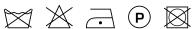

wool, 35% acrylic, 22% polyester, 7% cotton |
| Width (cm)               | 140 cm                                                 |
| Weight (g/m1)            | 728 g/m1                                               |
| Lightfasness (scale 1-8) | 7                                                      |
| Pilling                  | 4                                                      |
| Wear resistance          | 80000                                                  |
| Color variants           | 26                                                     |
| Shrinkage (%)            | 2%                                                     |
|                          |                                                        |

#### Washing instructions

Industrial washing instructions











Does not apply.

### **Product images**