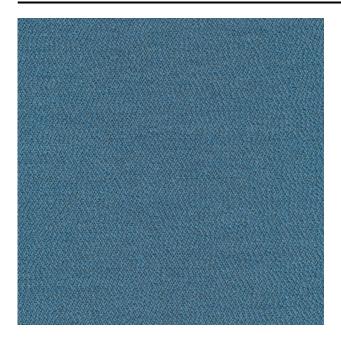

#### Description

a contemporary interpretation of a classic bouclé upholstery fabric. Woven using a mix of materials with wool in the lead. A soft, dynamic fabric for many applications. Alto is available in an extensive contemporary colour palette, including both vibrant warm tones and soft natural colours.

### **Product images**