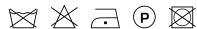

irgin wool, 35% acrylic, 22% polyester, 7% cotton |
| Width (cm)               | 140 cm                                                 |
| Weight (g/m1)            | 728 g/m1                                               |
| Lightfasness (scale 1-8) | 7                                                      |
| Pilling                  | 4                                                      |
| Wear resistance          | 80000                                                  |
| Color variants           | 26                                                     |
| Shrinkage (%)            | 2%                                                     |
|                          |                                                        |

### Washing instructions

Industrial washing instructions











Does not apply.

## **Product images**