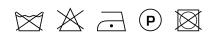

--------------------------------------------|
| Composition              | 36% virgin wool, 35% acrylic, 22% polyester, 7% cotton |
| Width (cm)               | 140 cm                                                 |
| Weight (g/m1)            | 728 g/m1                                               |
| Lightfasness (scale 1-8) | 7                                                      |
| Pilling                  | 4                                                      |
| Wear resistance          | 80000                                                  |
| Color variants           | 26                                                     |
| Shrinkage (%)            | 2%                                                     |

#### Washing instructions

#### Industrial washing instructions



Does not apply.

## Product images