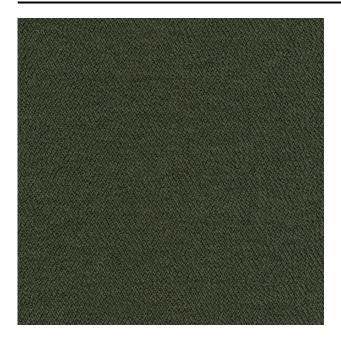

#### Description

a contemporary interpretation of a classic bouclé upholstery fabric. Woven using a mix of materials with wool in the lead. A soft, dynamic fabric for many applications. Alto is available in an extensive contemporary colour palette, including both vibrant warm tones and soft natural colours.

### Specifications

| Part ID                  | 0400170055                                             |
|--------------------------|--------------------------------------------------------|
| Composition              | 36% virgin wool, 35% acrylic, 22% polyester, 7% cotton |
| Width (cm)               | 140 cm                                                 |
| Weight (g/m1)            | 728 g/m1                                               |
| Lightfasness (scale 1-8) | 7                                                      |
| Pilling                  | 4                                                      |
| Wear resistance          | 80000                                                  |
| Color variants           | 26                                                     |
| Shrinkage (%)            | 2%                                                     |