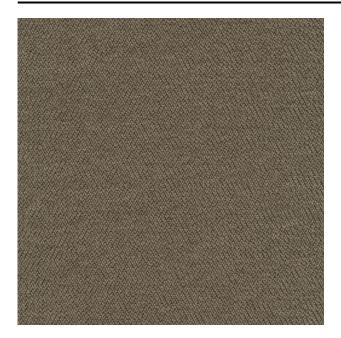

### Description

a contemporary interpretation of a classic bouclé upholstery fabric. Woven using a mix of materials with wool in the lead. A soft, dynamic fabric for many applications. Alto is available in an extensive contemporary colour palette, including both vibrant warm tones and soft natural colours.

## **Product images**