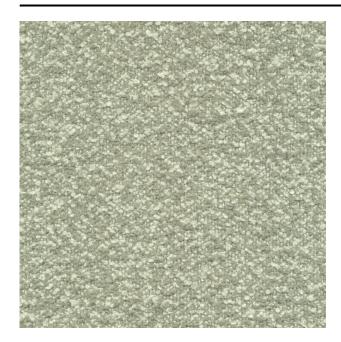

#### Description

High-end, extra voluminous bouclé fabric, consisting of a mix of materials. The big bouclé loops create the image of clouds and are velvety soft, hence the name Nuvola. The colours are all in duo-tones, supporting the 3D effect.

### **Product images**