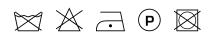

23% viscose, 20% polyester, 11% cotton, 11%<br>linen |
| Width (cm)               | 140 cm                                                            |
| Weight (g/m1)            | 966 g/m1                                                          |
| Lightfasness (scale 1-8) | 5                                                                 |
| Pilling                  | 3-4                                                               |
| Wear resistance          | 100000                                                            |
| Color variants           | 19                                                                |
| Shrinkage (%)            | 1%                                                                |

#### Washing instructions

#### Industrial washing instructions



Does not apply.

### **Product images**