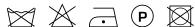

on              | 35% acrylic, 23% viscose, 20% polyester, 11% cotton, 11% linen |
| Width (cm)               | 140 cm                                                         |
| Weight (g/m1)            | 966 g/m1                                                       |
| Lightfasness (scale 1-8) | 5                                                              |
| Pilling                  | 3-4                                                            |
| Wear resistance          | 100000                                                         |
| Color variants           | 19                                                             |
| Shrinkage (%)            | 1%                                                             |

## Washing instructions

Industrial washing instructions











Does not apply.

### **Product images**