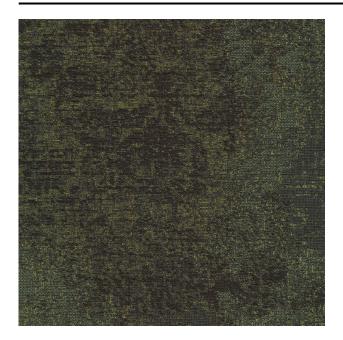

#### Description

Imperfection as a statement in your interior. A rugged cotton-mix jacquard fabric, fully embracing the wabi-sabi feel. The jacquard design is woven into the fabric and has a worn effect, creating subtle silhouettes of plants. Deep colours embody a rich past.

### **Product images**