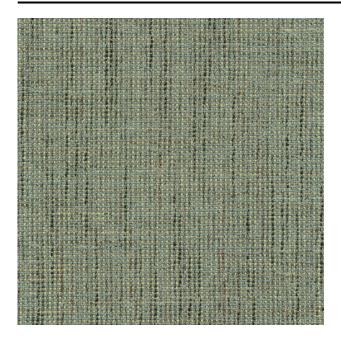

#### Description

Vintage points to the future in this upholstery fabric with a tweed effect. In each available option the combination of colours and materials creates maximum effect. The weave has a block detail and this fabric is the perfect match with your classic vintage pieces.

### Product images