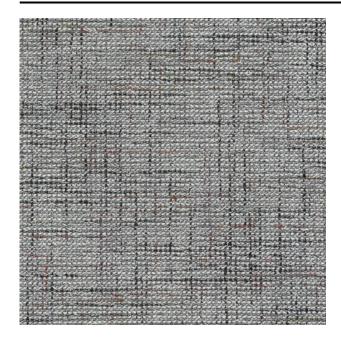

#### Description

Vintage points to the future in this upholstery fabric with a tweed effect. In each available option the combination of colours and materials creates maximum effect. The weave has a block detail and this fabric is the perfect match with your classic vintage pieces.

### **Product images**