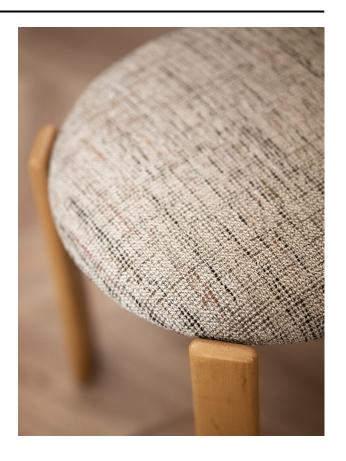

#### Description

Vintage points to the future in this upholstery fabric with a tweed effect. In each available option the combination of colours and materials creates maximum effect. The weave has a block detail and this fabric is the perfect match with your classic vintage pieces.

#### **Specifications**

| Part ID                  | 0400250009                                                    |
|--------------------------|---------------------------------------------------------------|
| Composition              | 45% polyester, 40% acrylic, 11% cotton, 2% polyamide, 2% wool |
| Width (cm)               | 140 cm                                                        |
| Weight (g/m1)            | 770 g/m1                                                      |
| Lightfasness (scale 1-8) | 5                                                             |
| Pilling                  | 4                                                             |
| Wear resistance          | 100000                                                        |
| Color variants           | 13                                                            |
| Shrinkage (%)            | 1%                                                            |