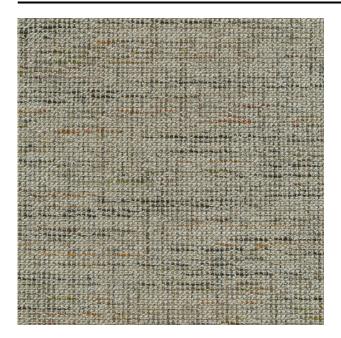

#### Description

Vintage points to the future in this upholstery fabric with a tweed effect. In each available option the combination of colours and materials creates maximum effect. The weave has a block detail and this fabric is the perfect match with your classic vintage pieces.

#### **Specifications**

| Part ID                  | 0400250009                                                    |
|--------------------------|---------------------------------------------------------------|
| Composition              | 45% polyester, 40% acrylic, 11% cotton, 2% polyamide, 2% wool |
| Width (cm)               | 140 cm                                                        |
| Weight (g/m1)            | 770 g/m1                                                      |
| Lightfasness (scale 1-8) | 5                                                             |
| Pilling                  | 4                                                             |
| Wear resistance          | 100000                                                        |
| Color variants           | 13                                                            |
| Shrinkage (%)            | 1%                                                            |