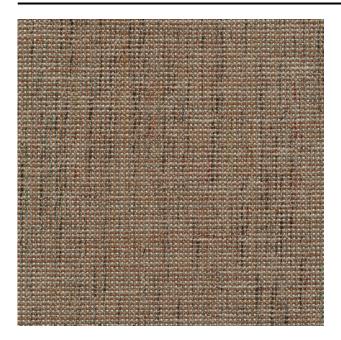

#### Description

Vintage points to the future in this upholstery fabric with a tweed effect. In each available option the combination of colours and materials creates maximum effect. The weave has a block detail and this fabric is the perfect match with your classic vintage pieces.

### **Product images**