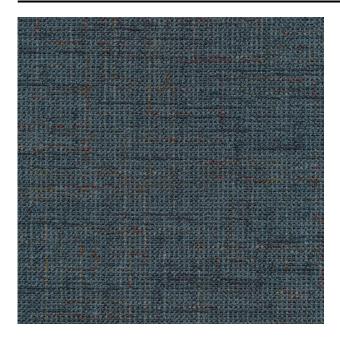

#### Description

Vintage points to the future in this upholstery fabric with a tweed effect. In each available option the combination of colours and materials creates maximum effect. The weave has a block detail and this fabric is the perfect match with your classic vintage pieces.

#### Specifications

| Part ID                  | 0400250044                                                       |
|--------------------------|------------------------------------------------------------------|
| Composition              | 45% polyester, 40% acrylic, 11% cotton, 2% polyamide,<br>2% wool |
| Width (cm)               | 140 cm                                                           |
| Weight (g/m1)            | 770 g/m1                                                         |
| Lightfasness (scale 1-8) | 5                                                                |
| Pilling                  | 4                                                                |
| Wear resistance          | 100000                                                           |
| Color variants           | 13                                                               |
| Shrinkage (%)            | 1%                                                               |