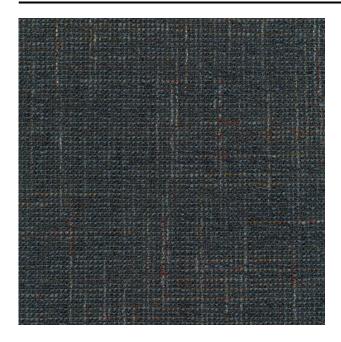

#### Description

Vintage points to the future in this upholstery fabric with a tweed effect. In each available option the combination of colours and materials creates maximum effect. The weave has a block detail and this fabric is the perfect match with your classic vintage pieces.

### Product images