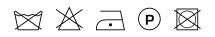

olyester, 40% acrylic, 11% cotton, 2% polyamide,<br>2% wool |
| Width (cm)               | 140 cm                                                           |
| Weight (g/m1)            | 770 g/m1                                                         |
| Lightfasness (scale 1-8) | 5                                                                |
| Pilling                  | 4                                                                |
| Wear resistance          | 100000                                                           |
| Color variants           | 13                                                               |
| Shrinkage (%)            | 1%                                                               |

#### Washing instructions

#### Industrial washing instructions



Does not apply.

### Product images