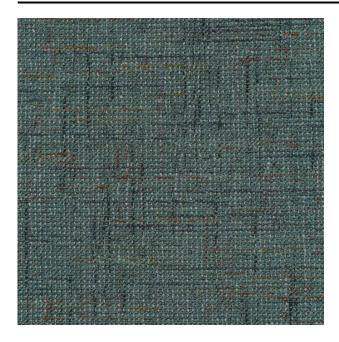

#### Description

Vintage points to the future in this upholstery fabric with a tweed effect. In each available option the combination of colours and materials creates maximum effect. The weave has a block detail and this fabric is the perfect match with your classic vintage pieces.

### Product images