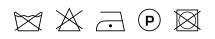

olyester, 40% acrylic, 11% cotton, 2% polyamide,<br>2% wool |
| Width (cm)               | 140 cm                                                           |
| Weight (g/m1)            | 770 g/m1                                                         |
| Lightfasness (scale 1-8) | 5                                                                |
| Pilling                  | 4                                                                |
| Wear resistance          | 100000                                                           |
| Color variants           | 13                                                               |
| Shrinkage (%)            | 1%                                                               |

#### Washing instructions

#### Industrial washing instructions



Does not apply.

### Product images