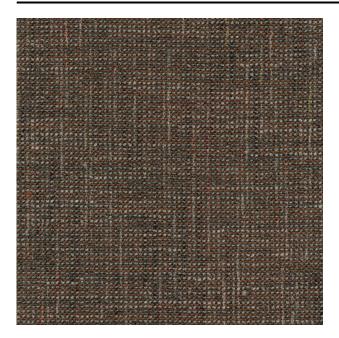

#### Description

Vintage points to the future in this upholstery fabric with a tweed effect. In each available option the combination of colours and materials creates maximum effect. The weave has a block detail and this fabric is the perfect match with your classic vintage pieces.

### **Product images**