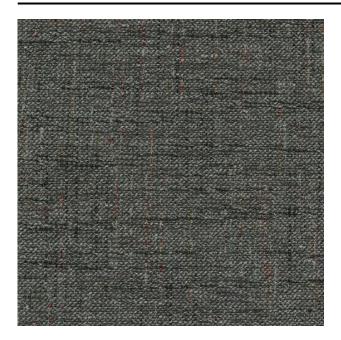

#### Description

Vintage points to the future in this upholstery fabric with a tweed effect. In each available option the combination of colours and materials creates maximum effect. The weave has a block detail and this fabric is the perfect match with your classic vintage pieces.

### **Product images**