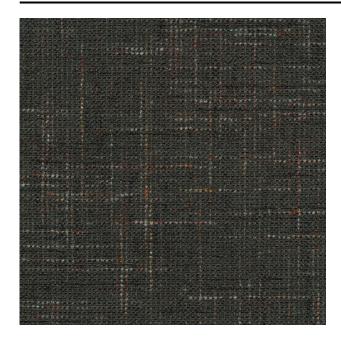

#### Description

Vintage points to the future in this upholstery fabric with a tweed effect. In each available option the combination of colours and materials creates maximum effect. The weave has a block detail and this fabric is the perfect match with your classic vintage pieces.

### **Product images**