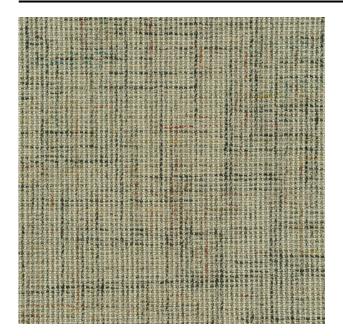

#### Description

Vintage points to the future in this upholstery fabric with a tweed effect. In each available option the combination of colours and materials creates maximum effect. The weave has a block detail and this fabric is the perfect match with your classic vintage pieces.

## **Product images**