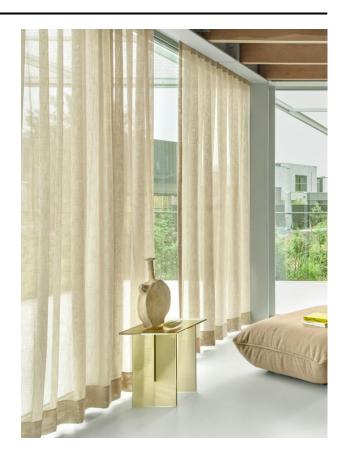

#### Description

An in-between polyester, understated and subtle. Very natural both in colour, materiality and draping properties. Smooth, open and airy. 100% polyester and room-high. The subtle and natural-looking slub combined with a mild sheen effect give the fabric a luxurious feel. Developed in warm contemporary Kendix colours.