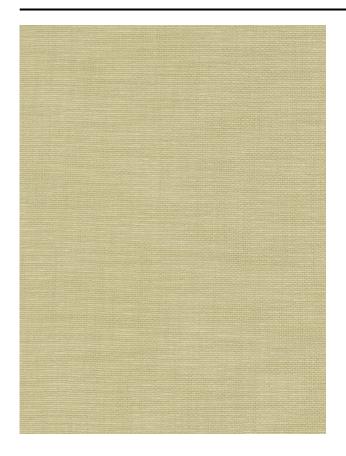

#### Description

An in-between polyester, understated and subtle. Very natural both in colour, materiality and draping properties. Smooth, open and airy. 100% polyester and room-high. The subtle and natural-looking slub combined with a mild sheen effect give the fabric a luxurious feel. Developed in warm contemporary Kendix colours.

#### Specifications

| Part ID                  | 0101940026     |
|--------------------------|----------------|
| Composition              | 100% polyester |
| Width (cm)               | 295 cm         |
| Weight (g/m1)            | 552 g/m1       |
| Lightfasness (scale 1-8) | 4              |
| Color variants           | 33             |
| Shrinkage (%)            | 1%             |
| Roman blind suitable     | Yes            |